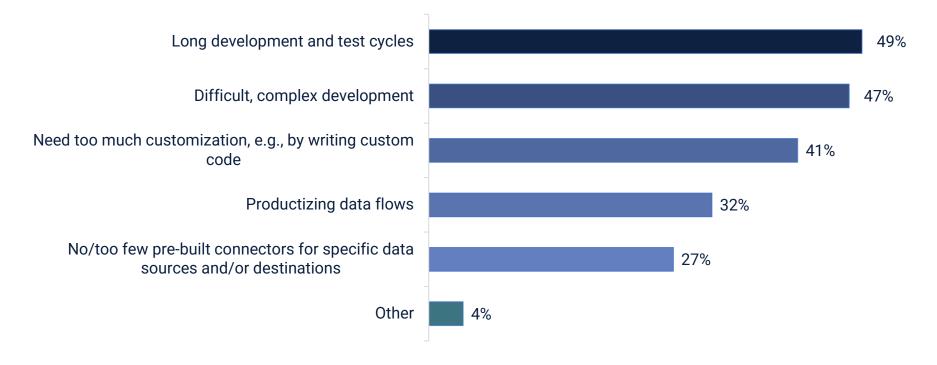

## What is challenging about data collection and movement?

Nearly half are struggling with long development and testing timelines. 47% are plagued by difficult, complex development, and 41% are challenged by customization.