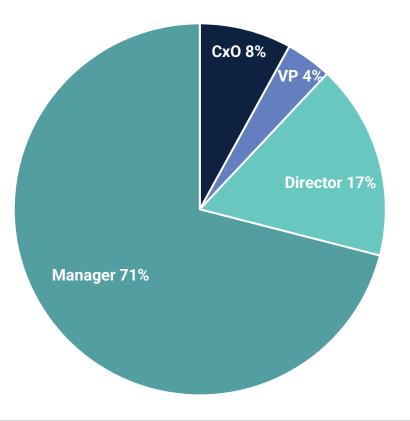

Candidates from several industries were invited via email and 208 executives have participated to date.

Management levels represented are all senior decision-makers: 12% hold the title CxO or are VPs, #17% are directors and 71% are senior or department managers.

### JOB LEVEL

29% of respondents to this survey hold executive or director-level positions in their organization.