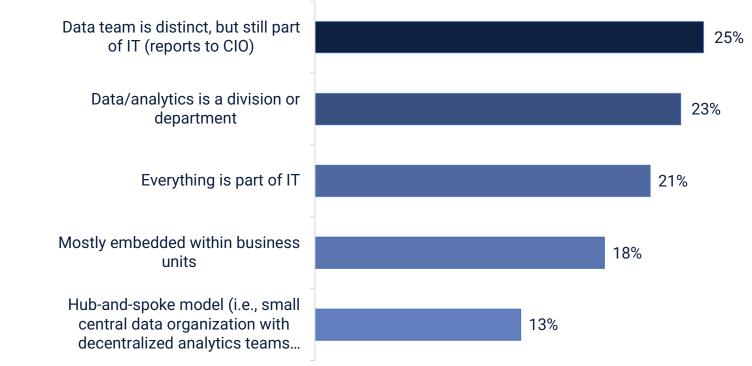

# How are data and analytics teams structured at your company?

*Companies use all of these structures for their data analytics teams. The most commonly represented are data teams within IT (25%) and data/analytics departments (23%).* 