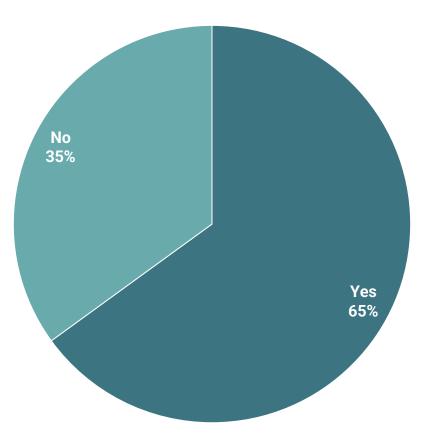

## Do you have a C-level executive leading your enterprise-wide data strategy?

A C-level executive leads the company's data strategy for nearly two thirds of those surveyed.