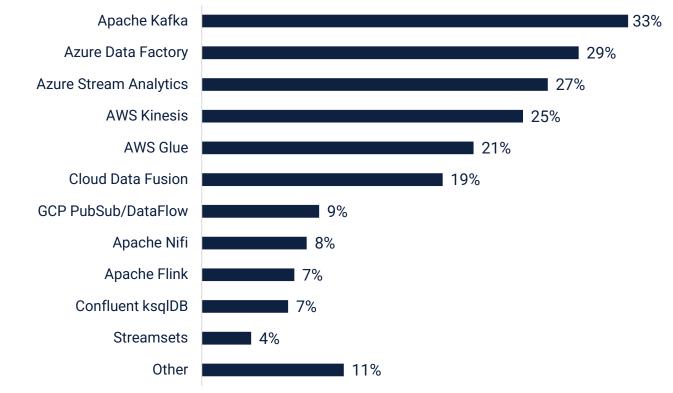

# What data flow services do you use currently?

Apache Kafka tops the chart as the data flow most used by respondents (33%). A quarter or more also use Azure Data Factory, Azure Stream Analytics and AWS Kinesis.