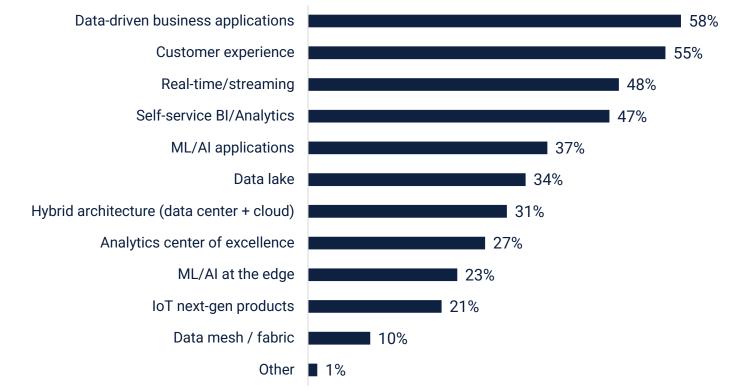

# What kinds of data-driven projects are in progress or being planned?

*55% or more say they are working on data driven business applications or customer experience projects. Real-time/streaming and self-service BI are in the works for 48% and 47% each.* 