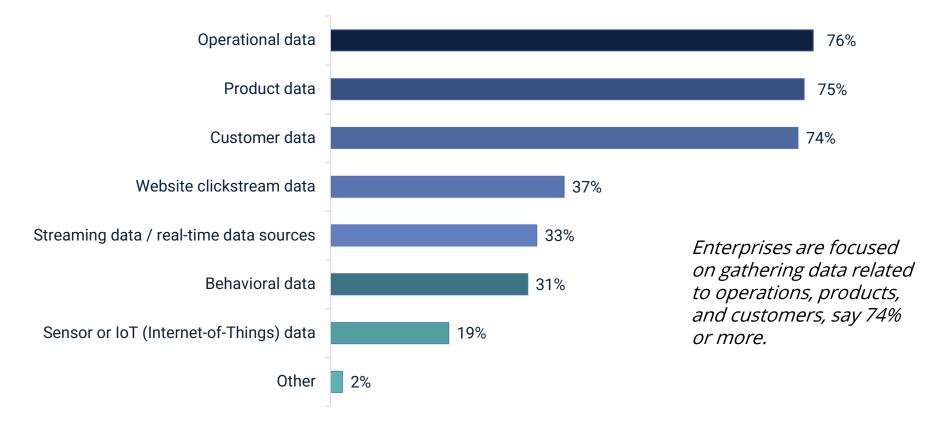

lenging about data collection and movement?

Copyright ©2023 Gatepoint Research. All rights reserved. This report is the sole property of Gatepoint Research and may not be used, reproduced or rec



## Do you have a C-level executive leading your enterprise-wide data strategy?

A C-level executive leads the company's data strategy for nearly two thirds of those surveyed.



#### Summary Results | January 2023

Copyright ©2023 Gatepoint Research. All rights reserved.



# How are data and analytics teams structured at your company?



*Companies use all of these structures for their data analytics teams. The most commonly represented are data teams within IT (25%) and data/analytics departments (23%).* 

Summary Results | January 2023



# What type of data do you gather/manage/use today?



#### Summary Results | January 2023

Copyright ©2023 Gatepoint Research. All rights reserved.



# What kinds of data-driven projects are in progress or being planned?



*55% or more say they are working on data driven business applications or customer experience projects. Real-time/streaming and self-service BI are in the works for 48% and 47% each.* 

Summary Results | January 2023



# What data flow services do you use currently?



Apache Kafka tops the chart as the data flow most used by respondents (33%). A quarter or more also use Azure Data Factory, Azure Stream Analytics and AWS Kinesis.

Summary Results | January 2023

Copyright ©2023 Gatepoint Research. All rights reserved.



## Where are you on your journey to collection and movement of streaming/batch data sources?

(Rate