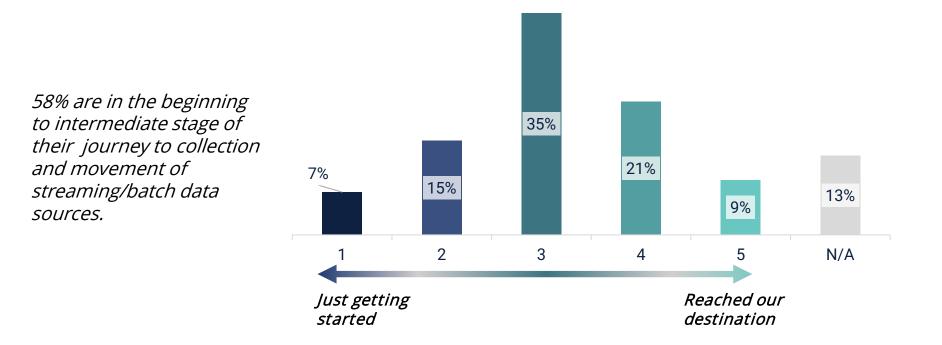

## Where are you on your journey to collection and movement of streaming/batch data sources?

(Rate 1 to 5: 1 = Just getting started, 5 = Reached our destination, N/A= We have no plans to do this)