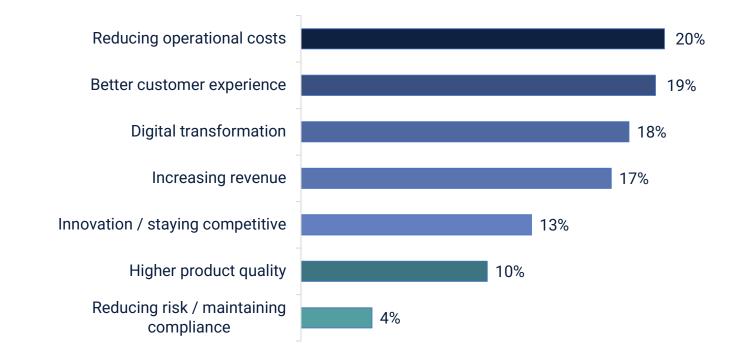

## What drives your company's investments in streaming data and analytics?

Investments in streaming data and analytics are driven by all of these, with reducing operational costs and better customer experience topping the list.