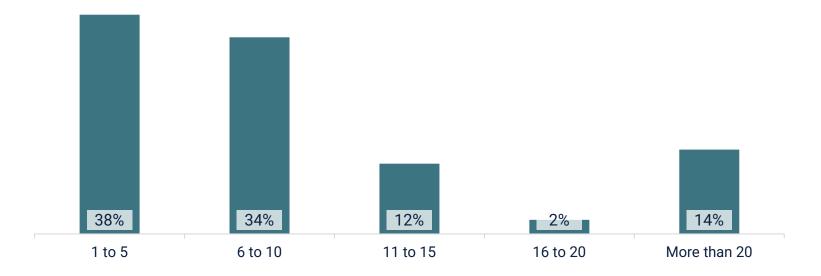

#### Summary Results | January 2023

How many technologies (point solutions) do you use to manage data collection and movement?

72% report between 1-10 point solutions to manage data collection and movement.